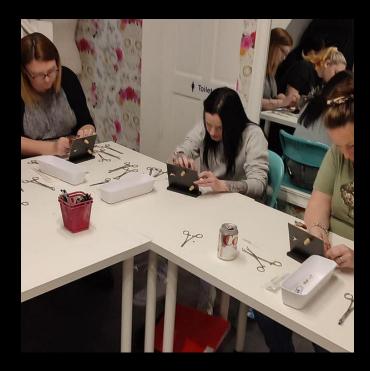

# 2<sup>nd</sup> Day

You will be working in the studio meeting and greeting volunteers, dealing with consultations, picking the correct jewellery and clamps, setting up your work station.

You will then be given piercings to perform on the customers throughout the day. Our aim is to give each student 5 or more different areas.

At the end of the day you will undergo a small multiple choice test so that we understand that you have taken in the information given.

Once the day is completed we give positive and negative feedback and also your certificate.